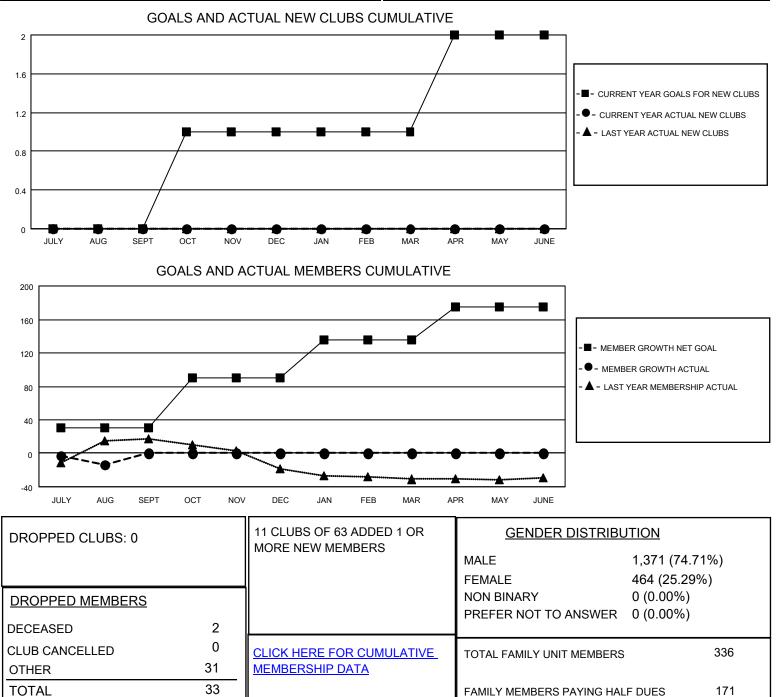

## LOCATION WISCONSIN

District 27 B1

Results as of: 8/31/2021

| Clubs                 |               |           |               | Members               |                        |                         |                                                    |
|-----------------------|---------------|-----------|---------------|-----------------------|------------------------|-------------------------|----------------------------------------------------|
| RESULTS FOR 2021-2022 |               |           |               | RESULTS FOR 2021-2022 |                        |                         |                                                    |
| QUARTER               | NEW CLUB GOAL | NEW CLUBS | DROPPED CLUBS | QUARTER               | BER GROWTH NET<br>GOAL | MEMBER GROWTH<br>ACTUAL | DROPPED<br>MEMBERS ACTUAL<br>(including transfers) |
| JULY/AUG/SEPT         | 0             | 0         | 0             | JULY/AUG/SEPT         | 30                     | 28                      | 33                                                 |
| OCT/NOV/DEC           | 1             | 0         | 0             | OCT/NOV/DEC           | 60                     | 0                       | 0                                                  |
| JAN/FEB/MAR           | 0             | 0         | 0             | JAN/FEB/MAR           | 45                     | 0                       | 0                                                  |
| APR/MAY/JUNE          | 1             | 0         | 0             | APR/MAY/JUNE          | 40                     | 0                       | 0                                                  |